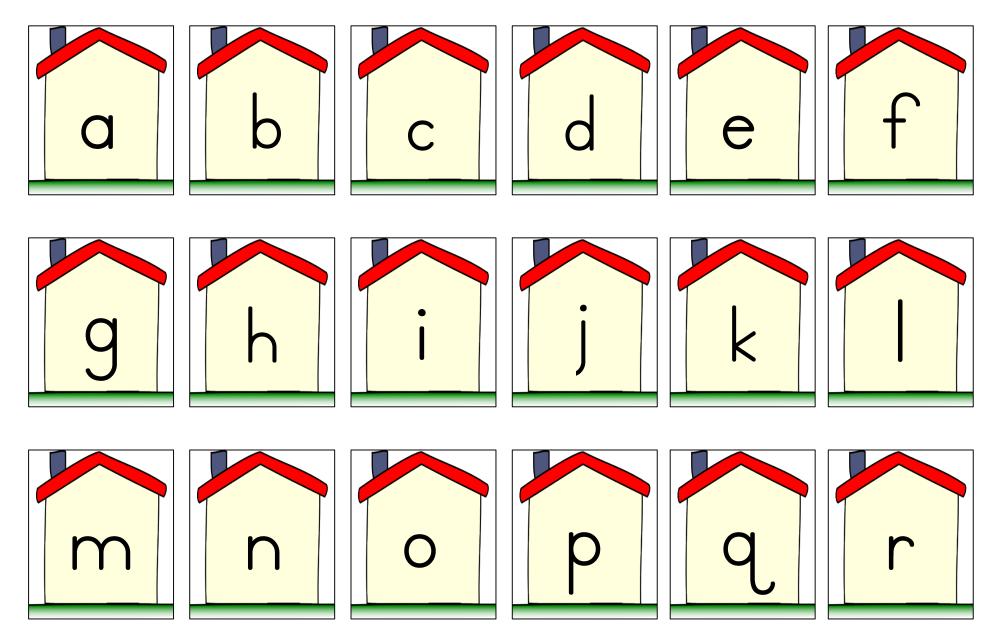

## Directions:

Drive the truck or stroller to the house and name the letter who lives there. Or visit the letter called.

Drive Home Letter Activity Lowercase

Directions:

- 1. Cut out and glue the title picture, label, and game directions to the front and tab of the file folder.
- 2. Cut out all the pieces in this PDF.
- 3. Glue the houses in alphabetic order to the inside of the file folder as shown in the directions. Add roads if desired.
- 4. Cut out the truck or baby carriage depending on which your child prefers. Support with cardstock or cardboard. You can also use a matchbox car, small doll, or toy to drive or walk to the houses.
- 5. Glue an envelope to the back of the file folder. Place the truck or stroller in the envelope to store.