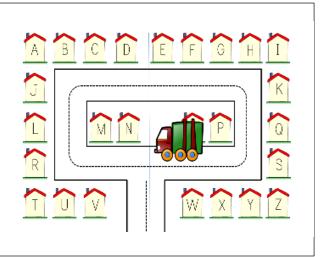

## Directions:

Drive the truck or stroller to the house and name the letter who lives there. Or visit the letter called.

Drive Home Letter Activity Lowercase

Directions:

- 1. Cut out and glue the title picture, label, and game directions to the front and tab of the file folder.
- 2. Cut out all the pieces in this PDF.
- 3. Glue the houses in alphabetic order to the inside of the file folder as shown in the directions. Add roads if desired.
- 4. Cut out the truck or baby carriage depending on which your child prefers. Support with cardstock or cardboard. You can also use a matchbox car, small doll, or toy to drive or walk to the houses.
- 5. Glue an envelope to the back of the file folder. Place the truck or stroller in the envelope to store.