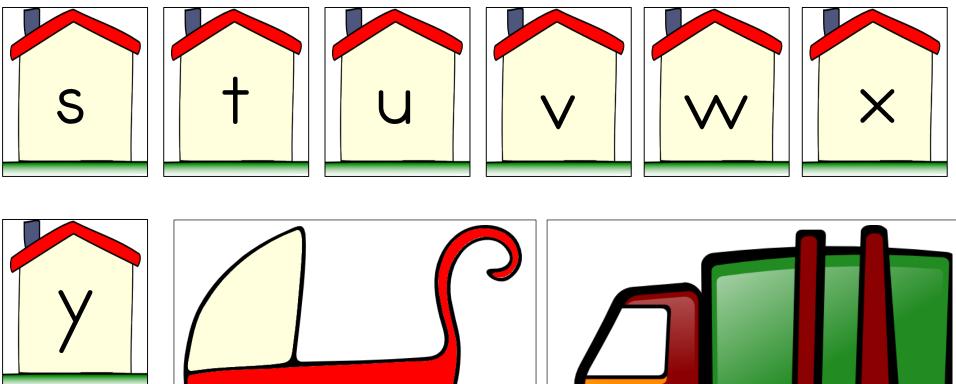

## Directions:

Drive the truck or stroller to the house and name the letter who lives there. Or visit the letter called.

Drive Home Letter Activity Lowercase

Directions:

- 1. Cut out and glue the title picture, label, and game directions to the front and tab of the file folder.
- 2. Cut out all the pieces in this PDF.
- 3. Glue the houses in alphabetic order to the inside of the file folder as shown in the directions. Add roads if desired.
- 4. Cut out the truck or baby carriage depending on which your child prefers. Support with cardstock or cardboard. You can also use a matchbox car, small doll, or toy to drive or walk to the houses.
- 5. Glue an envelope to the back of the file folder. Place the truck or stroller in the envelope to store.